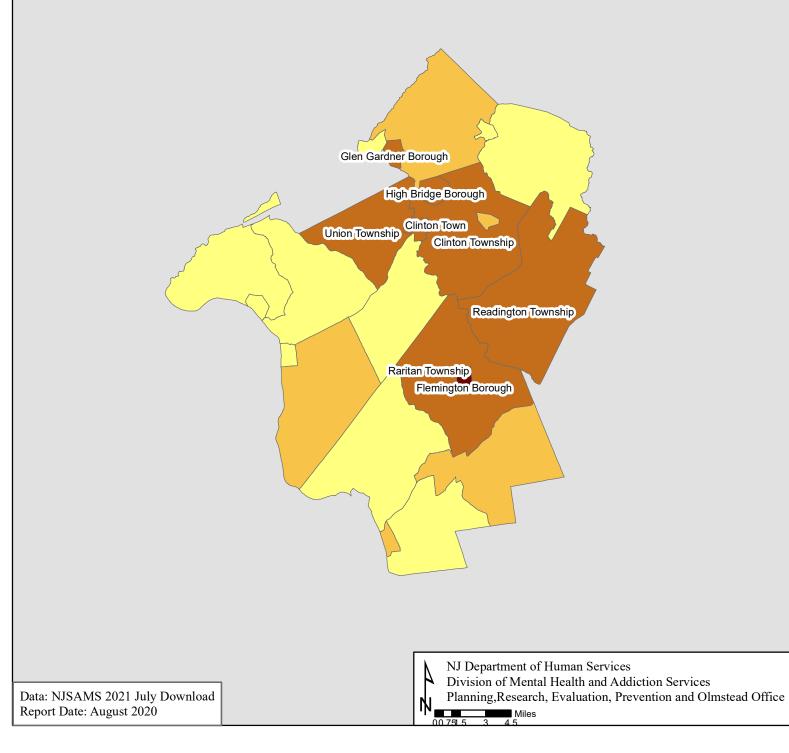

#### Substance Abuse Admissions by Municipality and Primary Drug 2020 NJ Resident Admissions

| Hunterdon              |      |     |                   |     |     | Ρ   | rimar | y Drug      | J              |     |                |     |         |     | Total |     |
|------------------------|------|-----|-------------------|-----|-----|-----|-------|-------------|----------------|-----|----------------|-----|---------|-----|-------|-----|
|                        | Alco | hol | Cocaine/<br>Crack |     | Her | oin |       | her<br>ates | Mariju<br>Hasł |     | Other<br>Drugs |     | Unknown |     |       |     |
|                        | Ν    | %   | Ν                 | %   | Ν   | %   | N     | %           | Ν              | %   | Ν              | %   | Ν       | %   | Ν     | %   |
| ALEXANDRIA TWP         | 4    | 2   |                   |     |     |     | 2     | 6           |                |     | 1              | 2   |         |     | 7     | 1   |
| BETHLEHEM TWP          | 1    | 0   |                   |     |     |     | 2     | 6           |                |     |                |     |         |     | 3     | 0   |
| <b>BLOOMSBURY BORO</b> | 11   | 4   |                   |     | 1   | 0   |       |             | 1              | 3   |                |     |         |     | 13    | 2   |
| CALIFON BORO           | 4    | 2   |                   |     | 3   | 1   |       |             |                |     |                |     |         |     | 7     | 1   |
| CLINTON TOWN           | 20   | 8   | 5                 | 10  | 16  | 6   | 6     | 17          | 3              | 8   | 1              | 2   |         |     | 51    | 7   |
| CLINTON TWP            | 27   | 11  | 4                 | 8   | 24  | 8   | 2     | 6           |                |     | 4              | 8   |         |     | 61    | 9   |
| DELAWARE TWP           | 5    | 2   |                   |     |     |     |       |             | 2              | 5   |                |     |         |     | 7     | 1   |
| EAST AMWELL TWP        | 11   | 4   |                   |     | 11  | 4   |       |             |                |     |                |     |         |     | 22    | 3   |
| FLEMINGTON BORO        | 34   | 13  | 11                | 23  | 43  | 15  | 2     | 6           | 8              | 22  | 4              | 8   |         |     | 102   | 14  |
| FRANKLIN TWP           | 5    | 2   |                   |     | 4   | 1   |       |             |                |     |                |     |         |     | 9     | 1   |
| FRENCHTOWN BORO        | 6    | 2   |                   |     | 1   | 0   | 1     | 3           |                |     | 4              | 8   |         |     | 12    | 2   |
| GLEN GARDNER<br>BORO   | 9    | 4   | 8                 | 17  | 15  | 5   | 5     | 14          | 2              | 5   | 2              | 4   |         |     | 41    | 6   |
| HAMPTON BORO           | 6    | 2   | 1                 | 2   | 2   | 1   |       |             | 1              | 3   | 2              | 4   |         |     | 12    | 2   |
| HIGH BRIDGE BORO       | 12   | 5   |                   |     | 18  | 6   | 1     | 3           |                |     | 2              | 4   |         |     | 33    | 5   |
| HOLLAND TWP            | 3    | 1   |                   |     | 10  | 3   |       |             |                |     | 2              | 4   | 1       | 33  | 16    | 2   |
| KINGWOOD TWP           | 2    | 1   | 3                 | 6   | 13  | 5   | 1     | 3           |                |     | 4              | 8   |         |     | 23    | 3   |
| LAMBERTVILLE CITY      | 6    | 2   | 5                 | 10  | 4   | 1   | 1     | 3           | 1              | 3   | 1              | 2   | 1       | 33  | 19    | 3   |
| LEBANON BORO           | 9    | 4   | 1                 | 2   | 4   | 1   | 1     | 3           | 3              | 8   |                |     |         |     | 18    | 3   |
| LEBANON TWP            | 9    | 4   |                   |     | 14  | 5   |       |             | 1              | 3   | 1              | 2   |         |     | 25    | 3   |
| MILFORD BORO           | 8    | 3   |                   |     | 2   | 1   | 1     | 3           | 3              | 8   | 2              | 4   |         |     | 16    | 2   |
| RARITAN TWP            | 24   | 9   | 4                 | 8   | 34  | 12  | 2     | 6           | 4              | 11  | 3              | 6   |         |     | 71    | 10  |
| READINGTON TWP         | 11   | 4   | 4                 | 8   | 26  | 9   |       |             | 4              | 11  | 4              | 8   | 1       | 33  | 50    | 7   |
| STOCKTON BORO          |      |     |                   |     | 2   | 1   |       |             |                |     |                |     |         |     | 2     | 0   |
| TEWKSBURY TWP          | 4    | 2   |                   |     | 7   | 2   | 1     | 3           |                |     | 3              | 6   |         |     | 15    | 2   |
| UNION TWP              | 6    | 2   | 1                 | 2   | 10  | 3   | 7     | 19          | 4              | 11  | 6              | 12  |         |     | 34    | 5   |
| WEST AMWELL TWP        | 1    | 0   |                   |     | 5   | 2   | 1     | 3           |                |     |                |     |         |     | 7     | 1   |
| NOT Stated             | 17   | 7   | 1                 | 2   | 18  | 6   |       |             |                |     | 4              | 8   |         |     | 40    | 6   |
| Total                  | 255  | 100 | 48                | 100 | 287 | 100 | 36    | 100         | 37             | 100 | 50             | 100 | 3       | 100 | 716   | 100 |

### 2020 Hunterdon County Substance Abuse Admissions by Municipality of Residence

| Top | Five Municipalities  |     |
|-----|----------------------|-----|
| 1   | Flemington Borough   | 102 |
| 2   | Raritan Township     | 71  |
| 3   | Clinton Township     | 61  |
| 4   | Readington Township  | 50  |
| 5   | Glen Gardner Borough | 41  |